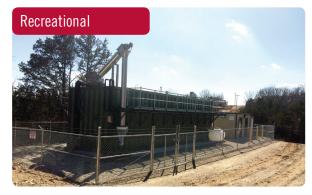

Youth Camp Minimal Land Usage, Strict Effluent Requirements 18,500 GPD (70 CMD)

Application: Requirements: Peak Flow:

Health Care / Nursing Home Minimal Land Usage, Nitrogen Reduction 22,300 GPD (84 CMD)