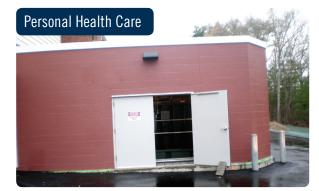

Youth Camp Minimal Land Usage, Strict Effluent Requirements 18,500 GPD (70 CMD)

Application: Requirements: Peak Flow:

Health Care / Nursing Home Minimal Land Usage, Nitrogen Reduction 22,300 GPD (84 CMD)