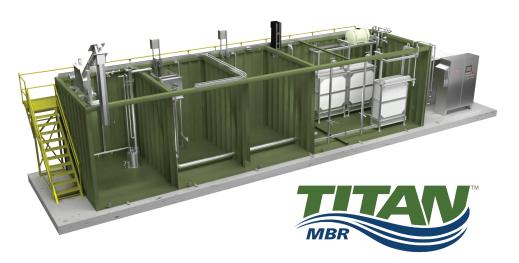

#### Easy to Install. Robust Plant Designs

S&L **TITAN MBR**<sup>™</sup> systems utilize S&L flat-sheet membranes to meet or exceed the most stringent regulatory standards (including California Title 22) for direct discharge and secondary reuse applications. Designed with rugged stainless steel componentry

and pre-wired cable trays, we have simplified things into a truly factory-built plug-and-play system. The only thing that needs installation on site is the fine screen. Pre-engineered systems range in capacity from 1,000 GPD (3.8 m<sup>3</sup>/d) to 0.1 MGD (1,890 m<sup>3</sup>/d).